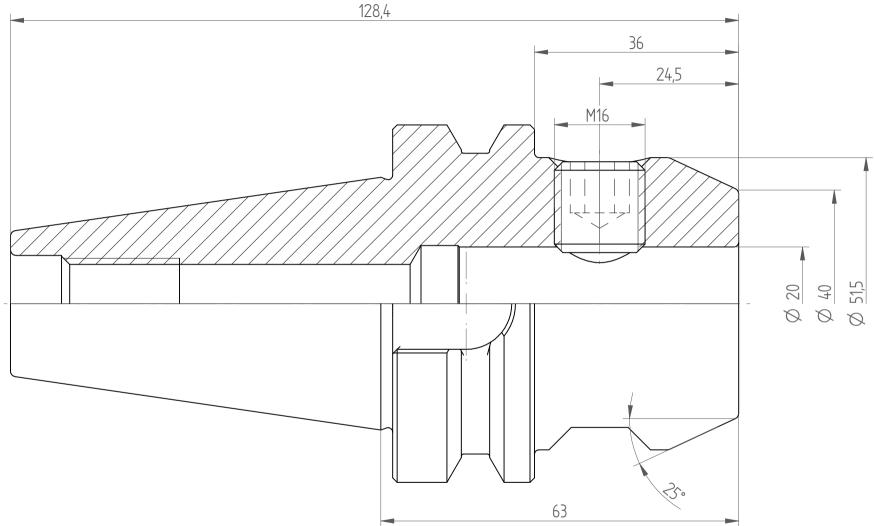

| Туре:      | BT40_WD20x063 |
|------------|---------------|
| Part No. : | 214032030     |
| Date :     | 05.01.2015    |
| Scale :    | 1.5:1         |